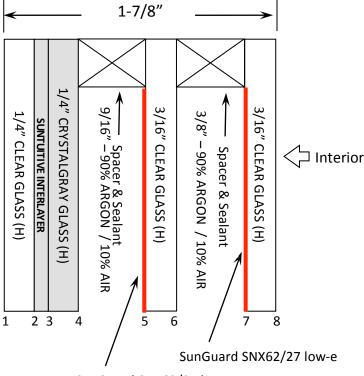

CHECKED BY

DATE

**NOT TO SCALE** 

SunGuard SNX62/27 low-e

| Pleotint LLC              |  |
|---------------------------|--|
| 6722 18 <sup>th</sup> Ave |  |
| Jenison, MI 49428         |  |
| www.Suntuitive.com        |  |
| 616.662.7216              |  |

| 1-7 | 7/8" Tripl | e Glaze S | Suntuitive® |
|-----|------------|-----------|-------------|
|     |            |           |             |

| 1-7/6    |          |       |      |            |
|----------|----------|-------|------|------------|
| PART NO. | QUANTITY | GLASS | WORK | DRAWING BY |
| N/A      | N/A      | N/A   | N/A  |            |